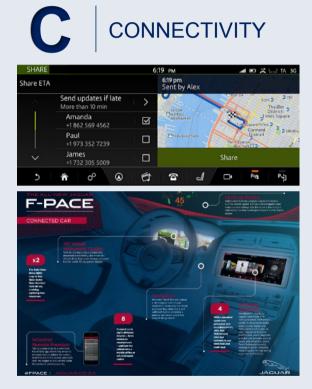

## **Industry Challenges Complex Systems**

Autonomy, Connectivity and Electrification represent the three key challenges facing our industry