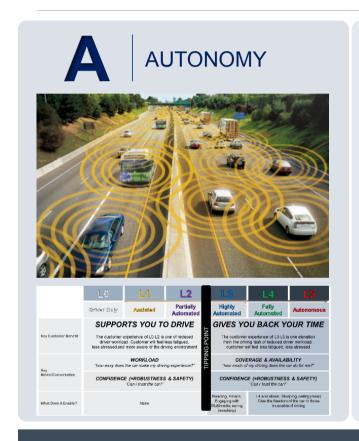

## **Industry Challenges Complex Systems**

Autonomy, Connectivity and Electrification represent the three key challenges facing our industry