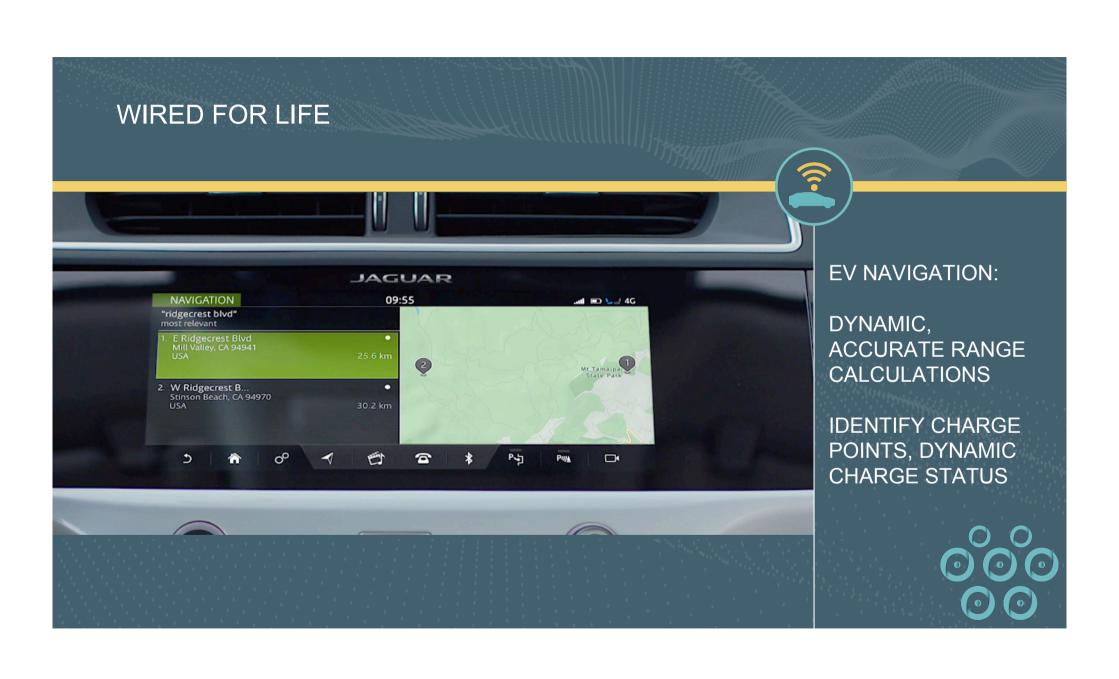

# ELECTRIC PERFORMANCE

BATTERY PRE-CONDITIONING VIA SMARTPHONE

UP TO 62 MILES RANGE ADDED BY CONNECTED TECH