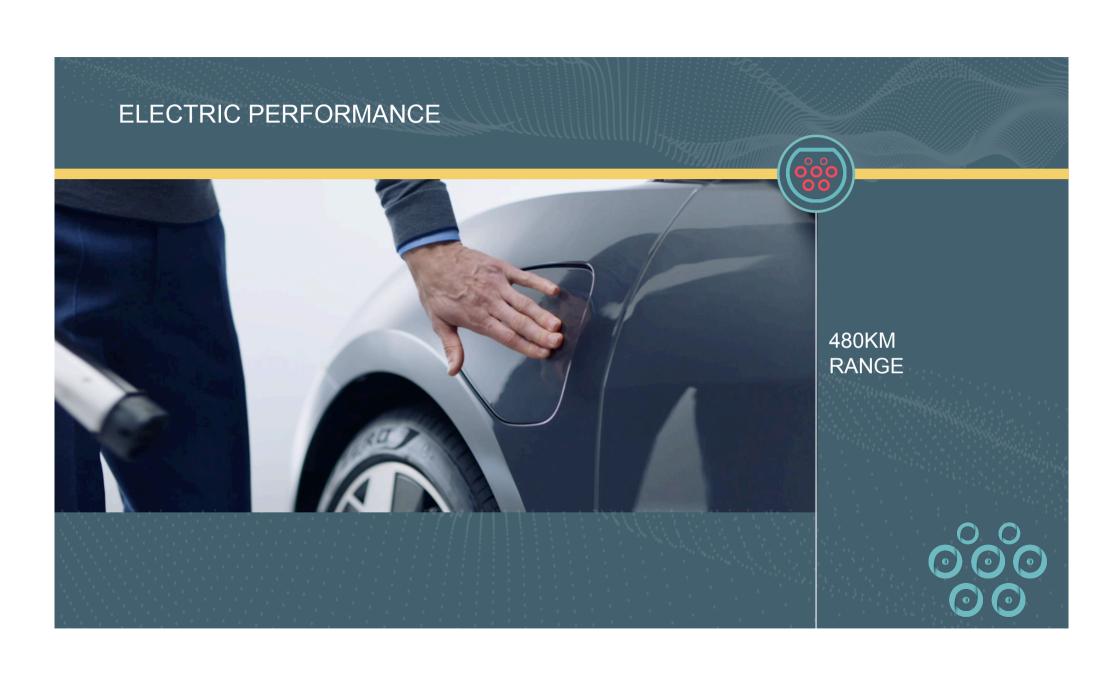

# ELECTRIC PERFORMANCE

BATTERY PRE-CONDITIONING VIA SMARTPHONE

UP TO 62 MILES RANGE ADDED BY CONNECTED TECH