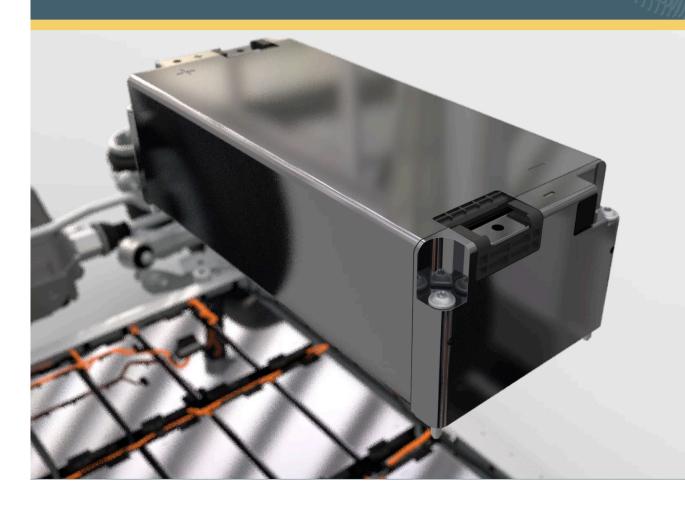

## **ELECTRIC PERFORMANCE**

90 kWh LITHIUM-ION BATTERY PACK

432 POUCH CELLS (36 X 12 CELLS)

THRILLING
PERFORMANCE,
PRACTICAL RANGE
FAST CHARGING

94% ALUMINIUM