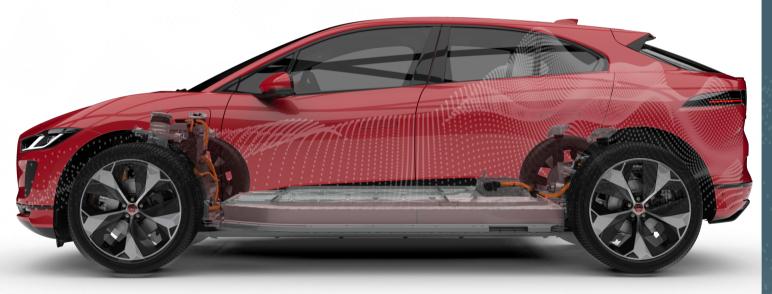

## **ELECTRIC PERFORMANCE**

90 kWh LITHIUM-ION BATTERY PACK

432 POUCH CELLS (36 X 12 CELLS)

THRILLING
PERFORMANCE,
PRACTICAL RANGE
FAST CHARGING

94% ALUMINIUM

# ALUMINIUM STRUCTURE

AI.

36kNm/° TORSIONAL RIGIDITY

LOW CENTRE OF GRAVITY

50:50 WEIGHT DISTRIBUTION