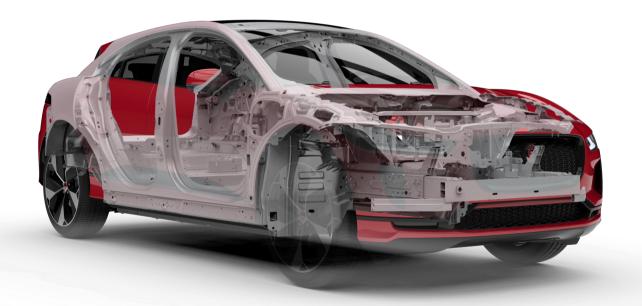

# ALUMINIUM STRUCTURE

AI.

36kNm/° TORSIONAL RIGIDITY

LOW CENTRE OF GRAVITY

50:50 WEIGHT DISTRIBUTION