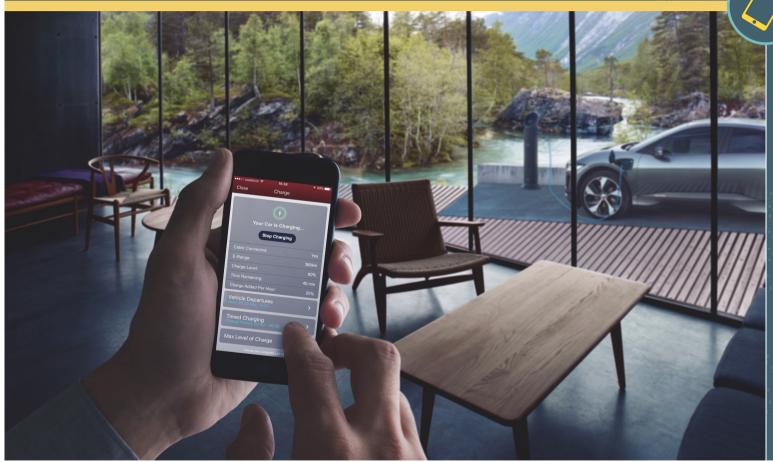

# ELECTRIC PERFORMANCE

BATTERY PRE-CONDITIONING VIA SMARTPHONE

UP TO 62 MILES RANGE ADDED BY CONNECTED TECH