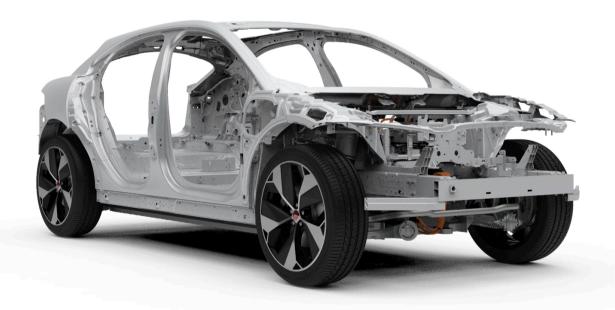

# ALUMINIUM STRUCTURE

AI.

36kNm/° TORSIONAL RIGIDITY

LOW CENTRE OF GRAVITY

50:50 WEIGHT DISTRIBUTION