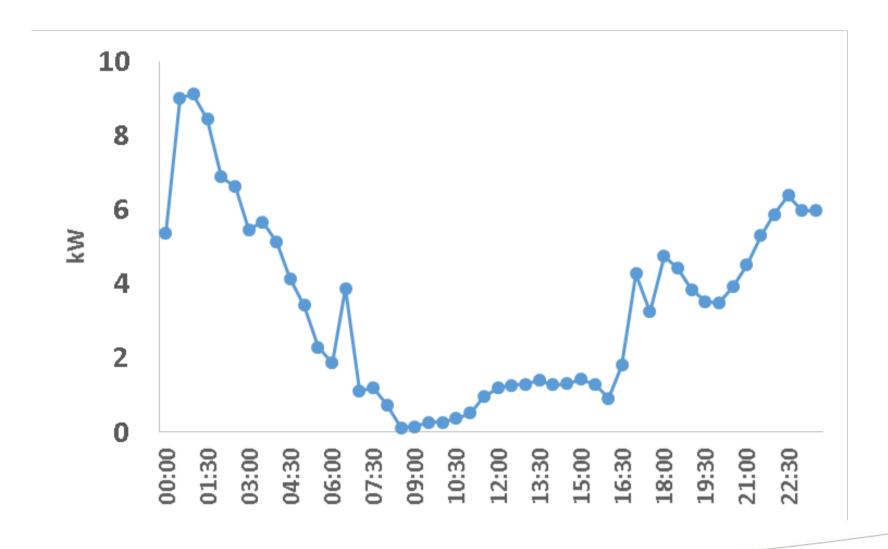

## **Average Profile for 12 EV Customers in Power Off & Save**

3. The Future – Supplier's Perspective