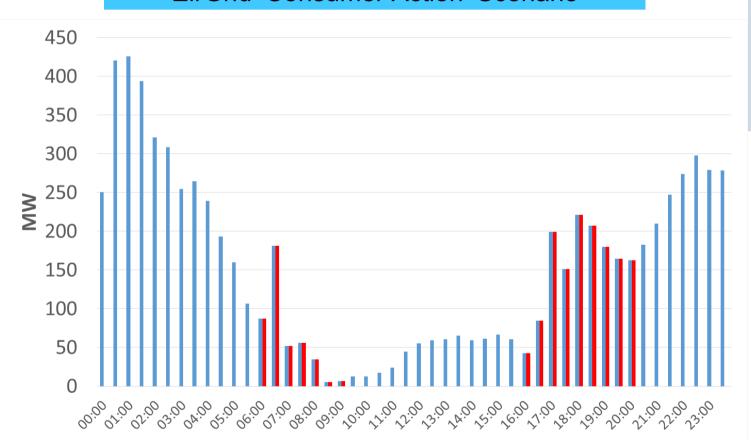

ouse gas emissions. Electricity consumers enthusiastically limit their energy use and generate their own energy. This results in a large number of community led energy projects and a rapid adoption of electric vehicles and heat pumps in the home. There are almost 560,000 electric vehicles on the road by 2030 17% of residential houses are heated through heat pumps by 2030 Household batteries and Solar PV help to increase self-consumption of electricity

- 560,000 EVs
- 2.9TWh in 2040







#### **Smart Charging**

- Smart Metering
- Time of Use
- Lower Running cost
- Wholesale market

#### **Vehicle to Grid**

- Reduce Home Electricity cost
- Maximise PV Output



## **Demand Response & Flexibility Services**

## Electric Vehicle Available Demand – 2030 EirGrid 'Consumer Action' Scenario





#### **Flexibility Services**

- System Services
- Balancing Markets
- NetworkManagement



#### **Consideration for EV**







## **Smart Charging**

- Smart Metering
- Time of Use
- Lower Running cost
- Wholesale market

#### **Vehicle to Grid**

- Reduce Home Electricity cost
- Maximise PV Output

## **Flexibility Services**

- System Services
- Balancing Markets
- NetworkManagement



# Thank You

https://www.electricireland.ie/residential/products/smarter-living/power-off-and-save

https://shop.electricireland.ie/products/install-detail/ev-home-charger