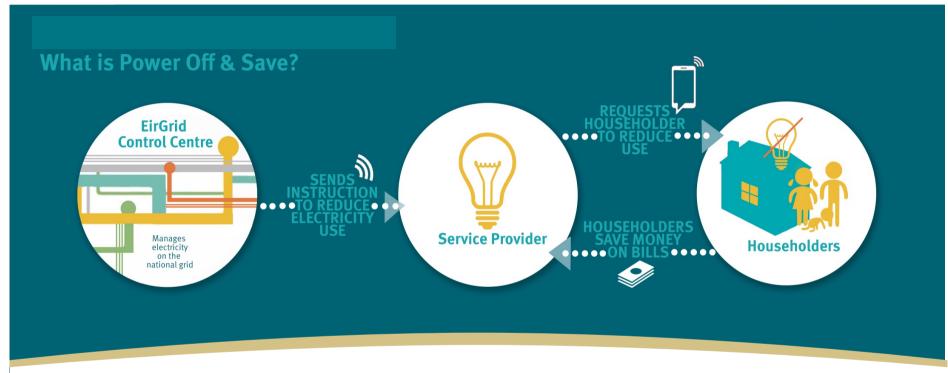

### **Power Off & Save**

- 1,500 customers
- 18 months
- 10 events (30 min in duration each)
- Up to €100 off bill per customer

## **Key elements of the trial**

Customer
Recruitment &
Communications

Measurement of Response

Range of Technologies

Analysis