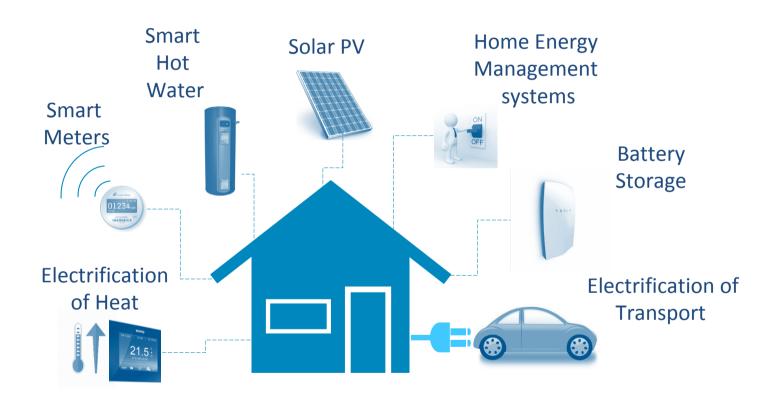

## The Opportunity Presented by the Electric Home of the Future!

#### **Consumer Action** A strong economy leads to high levels of consumer spending ability. The public want to reduce greenhouse gas emissions. Electricity consumers enthusiastically limit their energy use and generate their own energy. This results in a large number of community led energy projects and a rapid adoption of electric vehicles and heat pumps in the home. There are almost 560,000 electric vehicles on the road by 2030 17% of residential houses are heated through heat pumps by 2030 Household batteries and Solar PV help to increase self-consumption of electricity

- 560,000 EVs
- 2.9TWh in 2040