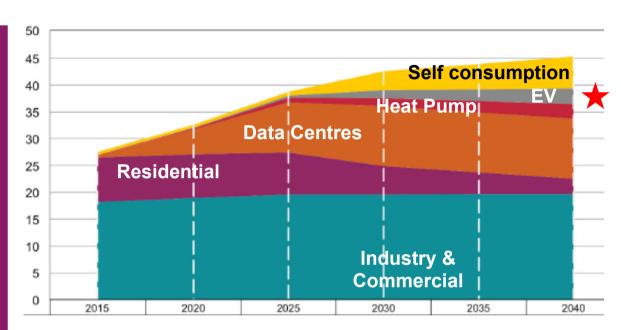

#### **Consumer Action** A strong economy leads to high levels of consumer spending ability. The public want to reduce greenhouse gas emissions. Electricity consumers enthusiastically limit their energy use and generate their own energy. This results in a large number of community led energy projects and a rapid adoption of electric vehicles and heat pumps in the home. There are almost 560,000 electric vehicles on the road by 2030 17% of residential houses are heated through heat pumps by 2030 Household batteries and Solar PV help to increase self-consumption of electricity

- 560,000 EVs
- 2.9TWh in 2040