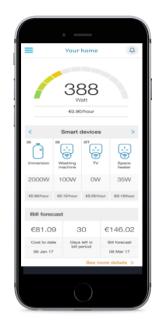

#### **650 Smarter Home customers**

Thinking about a Smarter Home is smart.

Having a Smarter Home is smarter.

- 1 second load measurement
- Text message & app push notification
- Opt in POAS automatic response – Smart Plugs, Immersion, EV, (& Heat Pump)

## 850 Smarter Pay As You Go Customers

- 30 minute load measurement
- Text message
- Manual response

Climote Immersion Controller

**Smarter Home** 

**Solar PV** 

**EV Home Charger** 

Range of Technologies

20% of response within 15 seconds