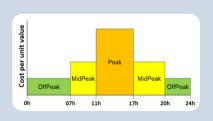

### **Smart Charging**

- Smart Metering
- Time of Use
- Lower Running cost
- Wholesale market

#### **Smart Charging**

- Smart Metering
- Time of Use
- Lower Running cost
- Wholesale market

## **Smart Charging**

- Smart Metering
- Time of Use
- Lower Running cost
- Wholesale market