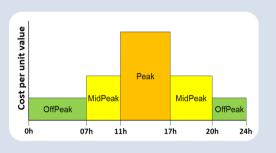

### **Smart Charging**

- Smart Metering
- Time of Use
- Lower Running cost
- Wholesale market

#### **Smart Charging**

- Smart Metering
- Time of Use
- Lower Running cost
- Wholesale market

## **Smart Charging**

- Smart Metering
- Time of Use
- Lower Running cost
- Wholesale market