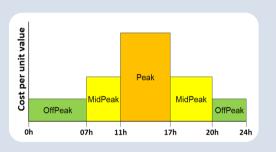

### **Smart Charging**

- Smart Metering
- Time of Use
- Lower Running cost
- Wholesale market

#### **Smart Charging**

- Smart Metering
- Time of Use
- Lower Running cost
- Wholesale market

## **Smart Charging**

- Smart Metering
- Time of Use
- Lower Running cost
- Wholesale market