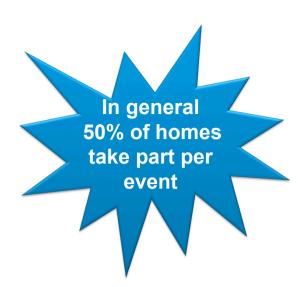

### **Power Off & Save**

- 1,500 customers
- 18 months
- 10 events (30 min in duration each)
- Up to €100 off bill per customer